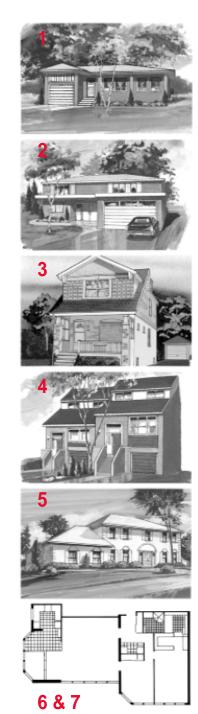

### GLOSSARY OF HOUSING TYPES

#### **1. DETACHED BUNGALOW**

A detached, three-bedroom single storey home with 1 1/2 bathrooms and a one-car garage. It has a full basement but no recreation room, fireplace or appliances. Using outside dimensions (excluding garage), the total area of the house is 111 sq. metres (1,200 sq. ft.) and it is situated on a full-serviced, 511 sq. metre (5,500 sq. ft.) lot. Depending on the area, the construction style may be brick,wood, siding or stucco.

#### 2. EXECUTIVE DETACHED TWO-STOREY

A detached two-storey, four-bedroom home with 2 1/2 bathrooms, a main floor family room, one fireplace, and an attached two-car garage. There is a full basement but no recreation room or appliances. Using the exterior dimensions (excluding garage), the total area of the house is 186 sq. metres (2,000 sq. ft.), and it is situated on a full-serviced, 604 sq. metre (6,500 sq. ft.) lot. Depending on the area, the construction style may be brick,wood, aluminum siding, stucco or a combination like brick and siding.

#### **3. STANDARD TWO-STOREY**

A three-bedroom, two-storey home with a detached garage. It has a full basement but no recreation room. Using outside dimensions, the total area of the house is 139 sq. metres (1,500 sq. ft.) and it is situated on a full-serviced, city-sized lot of approximately 325 sq. metres (3,500 sq. ft.). The house may be detached or semidetached and construction style may be brick,wood, siding or stucco.

#### 4. STANDARD TOWNHOUSE

Either condominium or freehold, the townhouse (rowhouse) has three bedrooms, a living room and dining room (possibly combined) and a kitchen. Also included are 1 1/2 bathrooms, standard broadloom, a one-car garage, a full unfinished basement and two appliances. Total inside area is 92 sq. metres (1,000 sq. ft.). Depending on the area, the construction may be brick,wood, siding or stucco.

#### 6. STANDARD CONDOMINIUM APARTMENT

A two-bedroom apartment with a living room, a dining room (possibly combined) and a kitchen, in a high-rise building with an inside floor area of 84 sq. metres (900 sq. ft.). Amenities include standard broadloom, 1 1/2 bathrooms, 2 appliances, a small balcony and 1 underground parking space. Common area includes a pool and some minor recreational facilities.

#### 7. LUXURY CONDOMINIUM APARTMENT

A two-bedroom apartment with a living room, a dining room (possibly combined) and a kitchen, with family room or den, in a high-rise building with an inside floor area of 130 sq. metres (1,400 sq. ft.). Amenities include upgraded broadloom, 2 full bathrooms, ensuite laundry and storage areas, 5 appliances, a large balcony and 1 underground parking space. Common area includes a pool, sauna and other major recreation facilities.