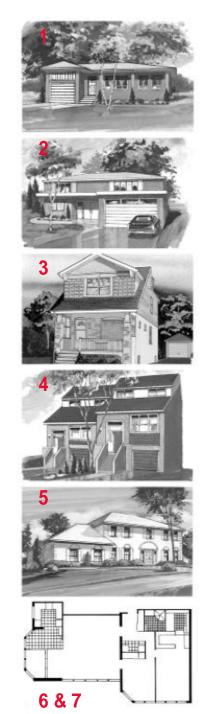

### GLOSSARY OF HOUSING TYPES

#### **1. DETACHED BUNGALOW**

A detached, three-bedroom single storey home with 1 1/2 bathrooms and a one-car garage. It has a full basement but no recreation room, fireplace or appliances. Using outside dimensions (excluding garage), the total area of the house is 111 sq. metres (1,200 sq. ft.) and it is situated on a full-serviced, 511 sq. metre (5,500 sq. ft.) lot. Depending on the area, the construction style may be brick,wood, siding or stucco.

#### 2. EXECUTIVE DETACHED TWO-STOREY

A detached two-storey, four-bedroom home with 2 1/2 bathrooms, a main floor family room, one fireplace, and an attached two-car garage. There is a full basement but no recreation room or appliances. Using the exterior dimensions (excluding garage), the total area of the house is 186 sq. metres (2,000 sq. ft.), and it is situated on a full-serviced, 604 sq. metre (6,500 sq. ft.) lot. Depending on the area, the construction style may be brick,wood, aluminum siding, stucco or a combination like brick and siding.

#### **3. STANDARD TWO-STOREY**

A three-bedroom, two-storey home with a detached garage. It has a full basement but no recreation room. Using outside dimensions, the total area of the house is 139 sq. metres (1,500 sq. ft.) and it is situated on a full-serviced, city-sized lot of approximately 325 sq. metres (3,500 sq. ft.). The house may be detached or semidetached and construction style may be brick,wood, siding or stucco.

#### 4. STANDARD TOWNHOUSE

Either condominium or freehold, the townhouse (rowhouse) has three bedrooms, a living room and dining room (possibly combined) and a kitchen. Also included are 1 1/2 bathrooms, standard broadloom, a one-car garage, a full unfinished basement and two appliances. Total inside area is 92 sq. metres (1,000 sq. ft.). Depending on the area, the construction may be brick,wood, siding or stucco.

#### **5. SENIOR EXECUTIVE**

A two-storey, four- or five-bedroom home with three bathrooms,main floor family room plus atrium or library. Two fireplaces, a full unfinished basement and an attached two-car garage. The house is 279+ sq. metres (3,000+ sq. ft.) and is situated on a fully-serviced 627 sq. metre (6,750 sq. ft.) lot. Construction may be brick, stucco, siding or any combination.

#### 6. STANDARD CONDOMINIUM APARTMENT

A two-bedroom apartment with a living room, a dining room (possibly combined) and a kitchen, in a high-rise building with an inside floor area of 84 sq. metres (900 sq. ft.). Amenities include standard broadloom, 1 1/2 bathrooms, 2 appliances, a small balcony and 1 underground parking space. Common area includes a pool and some minor recreational facilities.

#### 7. LUXURY CONDOMINIUM APARTMENT

A two-bedroom apartment with a living room, a dining room (possibly combined) and a kitchen, with family room or den, in a high-rise building with an inside floor area of 130 sq. metres (1,400 sq. ft.). Amenities include upgraded broadloom, 2 full bathrooms, ensuite laundry and storage areas, 5 appliances, a large balcony and 1 underground parking space. Common area includes a pool, sauna and other major recreation facilities.